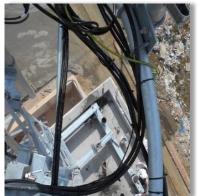

#### Jumper Cable and ODU/Shelter Feeder Routing

- Routing of jumper cables from outdoor unit, through cable gantry, through tower erection
- All installations according to standard quality parameters