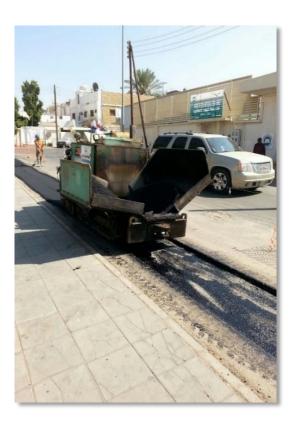

#### ODU/Shelter Construction and Installation

- ODU/Shelter properly installed
- No nuts and bolts missing







# Security Chain Link Fence







# Rooftop Beam Layout







#### Rooftop Beam Connection Details

- All connection details installed according to approved civil drawing
- No nuts and bolts missing











# FIBER OPTICS CABLE INSTALLATION



# Cable Route Mapping and Excavation









# Cable Routing









# Pouring of Cement Over Cable Route











# Preparation for Concrete PavementSite









# Installation of Cable Cabinet









# Cable Routing for Cement Pavement Site









# Pouring of Cement Over Cable Route









#### Integration of Cable Cabinet in Routing and Cement Pouring









#### Asphalt Spreading and Compacting over Cable Route









# **TETRA PROJECTS (MISCO)**



#### Module Installation







#### Cable Route









Grounding







#### **Tower View**









# **SMALL CELL**



#### Tower Installation, Cable Routing, and Labeling









#### Tower Antenna View









#### **REFERANCES**

- Nokia 2G-3G-4G Zain Reload Project 370 site ABHA Region
- Nokia Civil Works Towers Installation 85 site
- Nokia Small Cell 17 site ( has just started )
- Nokia Carier Agregation Zain Reload Project 160 site
- STC Fiber Jeddah OSP FTTX Project 550 villas
- ITEA FİBER FTTX Project TEBOOK AREA
- AL HABIB HOSBITAL IBS PROJECT RIYADH HUAWEI MSI
- BLUE TOWER AL KOBAR IBS PROJECT HUAWEI MSI
- NATIONAL GUARD IBS PROJECT HUAWEI MSI
- NOKIA MUZDALİFAH IBS PROJECT MAKKAH
- SMALL CELL PROJECT HUAWEİ MSI
- SMALL CELL PROJECT