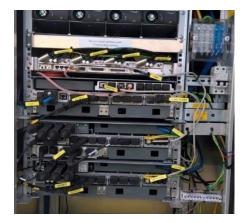

#### Installation of 2G, 3G, LTE RF Modules, Power Safe Batteries, Rectifier Power Specification, and Cable Connection

- 2G 900 MHz Configuration
- 3G 2100 MHz Configuration
- 4G 1800 MHz Configuration
- Cabinet installed properly according to layout
- Power and jumper cables labeled
- No nuts and bolts missing
- FB1 and FB2 labeled and installed by sequence of 12V to 48V
- Fuse Cable 2G 63Amp
- Fuse Cable 3G 63Amp
- Fuse Cable 4G 63Amp

#### MCB ODU/Shelter and SCECO Wall Construction

- Units installed according to standards
- No nuts and bolts missing
- Weatherproof cover