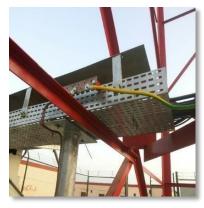

#### Jumper Cable and ODU/Shelter Feeder Routing

- Routing of jumper cables from outdoor unit, through cable gantry, through tower erection
- All installations according to standard quality parameters

#### Cable Connections, Cable Tray, Cable Ladder, and Aircraft WarningLight

- Aircraft warning lights properly installed and secured in tower
- No loose screws and no rupture to power cable