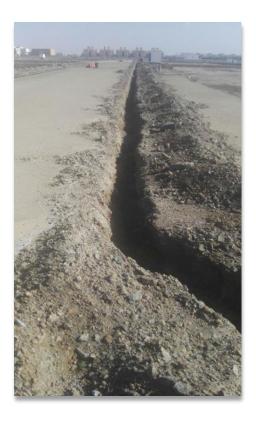

#### Site Excavation/Drilling

 Site Excavation/Drilling can commence only after Civil Engineer has performed the survey, mapping and design.

# Cable Route Mapping and Excavation