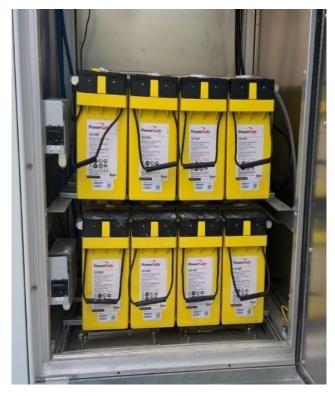

#### Installation of 2G, 3G, LTE RF Modules, Power Safe Batteries, Rectifier Power Specification, and Cable Connection

- 2G 900 MHz Configuration
- 3G 2100 MHz Configuration
- 4G 1800 MHz Configuration
- Cabinet installed properly according to layout
- Power and jumper cables labeled
- No nuts and bolts missing
- FB1 and FB2 labeled and installed by sequence of 12V to 48V
- Fuse Cable 2G 63Amp
- Fuse Cable 3G 63Amp
- Fuse Cable 4G 63Amp

#### Power Safe Batteries Installed According to Standards

- Power Safe batteries installed by Telecom personnel
- Telecom personnel uses proper personal protective equipment (PPE) and proper installation procedures to ensure safety
- FB1 and FB2 labeled, installed by sequence of 12V to 48V