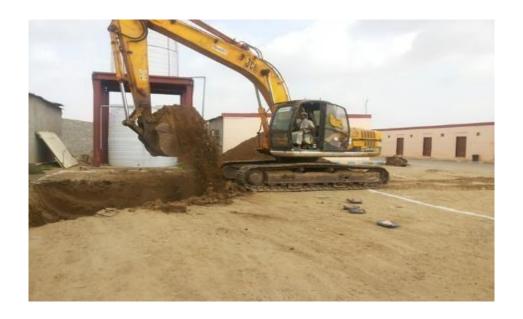

#### Site Excavation/Drilling

 Site Excavation/Drilling can commence only after Civil Engineer has performed the survey, mapping and design.