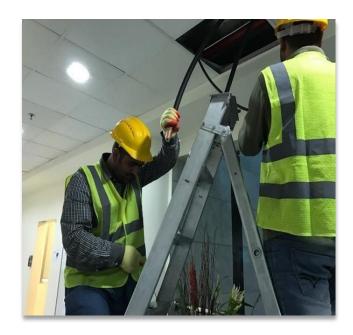

#### ODU/Shelter Construction and Installation

- ODU/Shelter properly installed
- No nuts and bolts missing

# **Delivery of Services**

Installation of ODU/Shelter

- ODU/Shelter properly installed
- No nuts and bolts missing
- Installation of Roxtec properly fixed with silicon