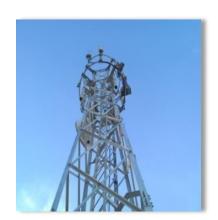

#### Outdoor Installation of MW, 900MHz, 1800MHz and 2100MHz Antenna

- Sectors A, B, and C
- Antenna View, Grounding, and MW Installation

#### **Tower View**

#### Tower Antenna View