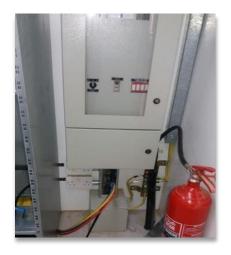

#### MCB ODU/Shelter and SCECO Wall Construction

- Units installed according to standards
- No nuts and bolts missing
- Weatherproof cover