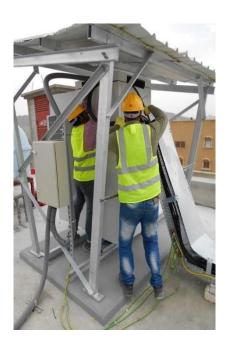

#### MCB ODU/Shelter and SCECO Wall Construction

- Units installed according to standards
- No nuts and bolts missing
- Weatherproof cover