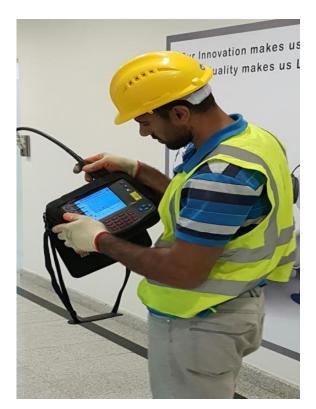

wer Safe Batteries Installed According to Standards

- Power Safe batteries installed by Telecom personnel
- Telecom personnel uses proper personal protective equipment (PPE) and proper installation procedures to ensure safety
- FB1 and FB2 labeled, installed by sequence of 12V to 48V







#### Telecom Personnel Equipment and Safety

 Telecom personnel with standard Personal Protective Equipment (PPE)







#### Telecom Personnel Equipment and Safety

 Telecom personnel make proper use of PPE and safety procedures while working







#### and MWInstallation











# **IBS Project Safety**



#### Jumper Cable Routing

- Layout of cable is pre-planned to avoid clutter in workplace
- Tools and equipment are stored in one place to avoid slip/trip







#### Test Using Site Master









#### IBS Personnel Equipment and Safety









## **CIVIL WORKS SAFETY**



#### Lane Mix Concrete





#### Base Stage





#### Tower Painting and Erection







# SERBAN Al-Arab LLC ORGANIZATIONAL STRUCTURE



#### Serban Al-Arab LLC Riyadh, K.S.A. ORGANIZATIONAL CHART





#### **SERBAN DISTURBUTION PRODUCT**



Antenna Solutions



**RF Products** 



Coaxial Cables





Fiber Optic Solutions





#### **SERBAN DISTURBUTION PRODUCT**

• Serban Arabia telecom is distributor of Amphenol Telecom products And Auxiliary Products like Antennas, connectors, RF cables, Fiber Optic Cables, IBS and TETRA Small Antennas, Splitters, Arrestors etc.





#### **SERBAN DISTURBUTION PRODUCT**



• Serban Arabia provides H&S Products





#### Certification from Chamber of Commerce

| الرقم: