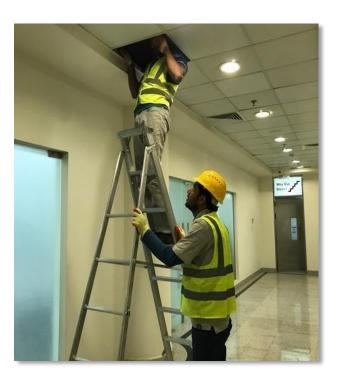

#### IBS Personnel Equipment and Safety

- IBS Personnel perform installation tasks using the standard required safety equipment
- Safety equipment are worn properly by IBS Personnel to for company and global safety regulations compliance

#### Telecom Personnel Equipment and Safety

 Telecom personnel with standard Personal Protective Equipment (PPE)

#### Telecom Personnel Equipment and Safety

 Telecom personnel make proper use of PPE and safety procedures while working