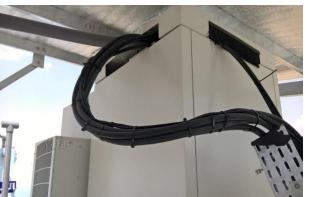

#### Jumper Cable and ODU/Shelter Feeder Routing

- Routing of jumper cables from outdoor unit, through cable gantry, through tower erection
- All installations according to standard quality parameters

#### Jumper Cable Routing

- Layout of cable is pre-planned to avoid clutter in workplace
- Tools and equipment are stored in one place to avoid slip/trip