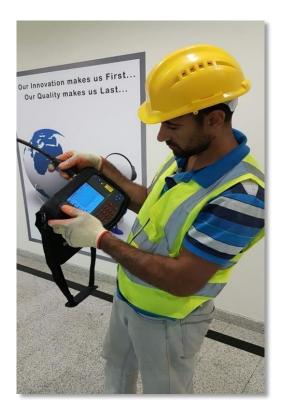

or feeder grounding







# Grounding/Earthing for Green Field Sites







#### Cable Connections, Cable Tray, Cable Ladder, and Aircraft WarningLight

- Aircraft warning lights properly installed and secured in tower
- No loose screws and no rupture to power cable











#### MCB ODU/Shelter and SCECO Wall Construction

- Units installed according to standards
- No nuts and bolts missing
- Weatherproof cover











#### Outdoor Installation of MW, 900MHz, 1800MHz and 2100MHz Antenna

- Sectors A, B, and C
- Antenna View, Grounding, and MW Installation













# **IBS (IN-BUILDING SOLUTIONS)**



#### Cable Layout

- Layout of cable is preplanned to avoid clutter in workplace
- Tools and equipment are stored in one place to avoid slip/trip







# Test Using Site Master









#### IBS Personnel Equipment and Safety

- IBS Personnel perform installation tasks using the standard required safety equipment
- Safety equipment are worn properly by IBS Personnel to for company and global safety regulations compliance







# **CIVIL WORKS**



#### Site Excavation/Drilling

 Site Excavation/Drilling can commence only after Civil Engineer has performed the survey, mapping and design.





#### Lane Mix Concrete







Base Stage







# Column Stage





# Isolation Stage







# Backfill







# Painting Tower and Erection









# Ladder







#### ODU/Shelter Construction and Installation

- ODU/Shelter properly installed
- No nuts and bolts missing







# Security Chain Link Fence







# Rooftop Beam Layout







#### Rooftop Beam Connection Detai