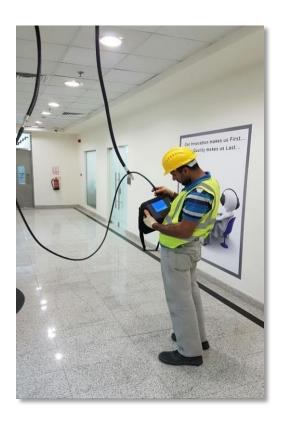

#### Cable Layout

- Layout of cable is preplanned to avoid clutter in workplace
- Tools and equipment are stored in one place to avoid slip/trip

# Test Using Site Master

#### IBS Personnel Equipment and Safety

- IBS Personnel perform installation tasks using the standard required safety equipment
- Safety equipment are worn properly by IBS Personnel to for company and global safety regulations compliance