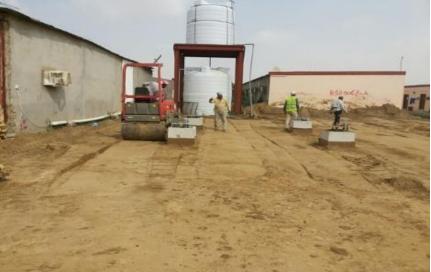

#### Site Excavation/Drilling

 Site Excavation/Drilling can commence only after Civil Engineer has performed the survey, mapping and design.

#### Lane Mix Concrete

Base Stage