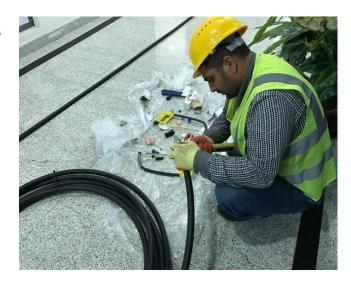

#### Cable Layout

- Layout of cable is preplanned to avoid clutter in workplace
- Tools and equipment are stored in one place to avoid slip/trip

#### Jumper Cable Routing

- Layout of cable is pre-planned to avoid clutter in workplace
- Tools and equipment are stored in one place to avoid slip/trip