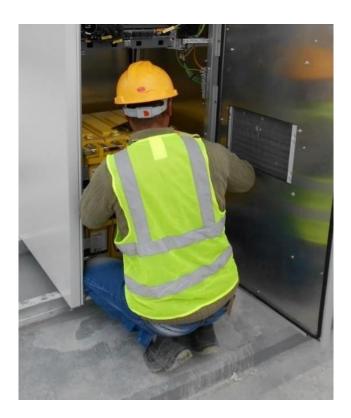

#### Installation of 2G, 3G, LTE RF Modules, Power Safe Batteries, Rectifier Power Specification, and Cable Connection

- 2G 900 MHz Configuration
- 3G 2100 MHz Configuration
- 4G 1800 MHz Configuration
- Cabinet installed properly according to layout
- Power and jumper cables labeled
- No nuts and bolts missing
- FB1 and FB2 labeled and installed by sequence of 12V to 48V
- Fuse Cable 2G 63Amp
- Fuse Cable 3G 63Amp
- Fuse Cable 4G 63Amp

#### Power Safe Batteries Installed According to Standards

- Power Safe batteries installed by Telecom personnel
- Telecom personnel uses proper personal protective equipment (PPE) and proper installation procedures to ensure safety
- FB1 and FB2 labeled, installed by sequence of 12V to 48V