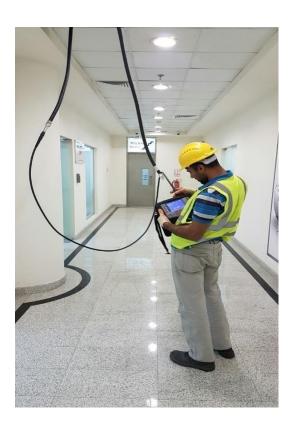

#### Cable Layout

- Layout of cable is preplanned to avoid clutter in workplace
- Tools and equipment are stored in one place to avoid slip/trip

#### Jumper Cable Routing

- Layout of cable is pre-planned to avoid clutter in workplace
- Tools and equipment are stored in one place to avoid slip/trip