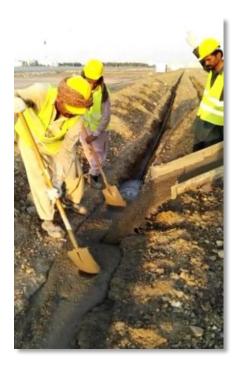

#### Site Excavation/Drilling

 Site Excavation/Drilling can commence only after Civil Engineer has performed the survey, mapping and design.