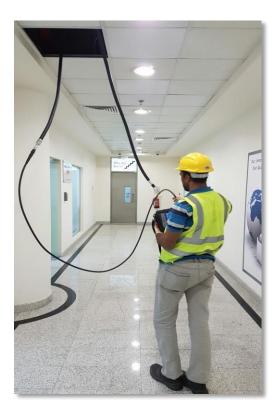

#### Cable Layout

- Layout of cable is preplanned to avoid clutter in workplace
- Tools and equipment are stored in one place to avoid slip/trip

#### Jumper Cable Routing

- Layout of cable is pre-planned to avoid clutter in workplace
- Tools and equipment are stored in one place to avoid slip/trip