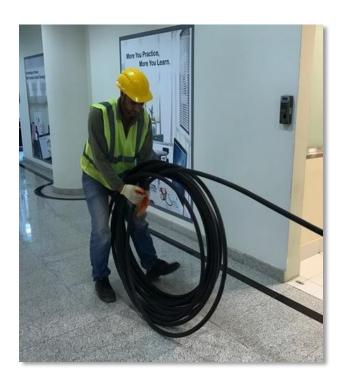

#### Jumper Cable and ODU/Shelter Feeder Routing

- Routing of jumper cables from outdoor unit, through cable gantry, through tower erection
- All installations according to standard quality parameters

#### Jumper Cable Routing

- Layout of cable is pre-planned to avoid clutter in workplace
- Tools and equipment are stored in one place to avoid slip/trip