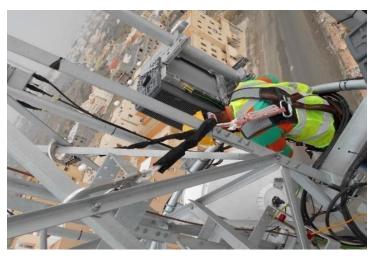

#### Telecom Projects

- Installation of ODU/Shelter
- Installation of 2G, 3G, and LTE RF Modules, Power Safe Batteries, Rectifier Power Specification, and Cable Connection
- Jumper Cable and ODU/Shelter Feeder Routing
- Outdoor Grounding Busbar Specification
- Grounding/Earthing for Green Field Sites
- Cable Connections, Cable Tray, Cable Ladder, Aircraft Warning Light
- MCB for ODU/Shelter and SCECO Wall Construction
- Outdoor Installation of MW, 900MHz, 1800MHz, and 2100MHz Antenna

#### Outdoor Installation of MW, 900MHz, 1800MHz and 2100MHz Antenna

- Sectors A, B, and C
- Antenna View, Grounding, and MW Installation

#### Telecom Personnel Equipment and Safety

 Telecom personnel with standard Personal Protective Equipment (PPE)

#### Telecom Personnel Equipment and Safety

 Telecom personnel make proper use of PPE and safety procedures while working