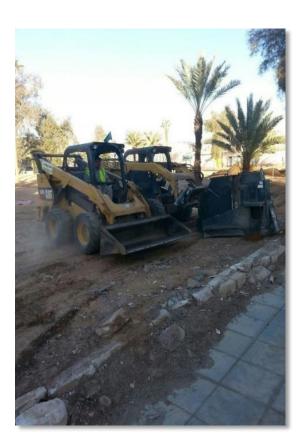

#### Site Excavation/Drilling

 Site Excavation/Drilling can commence only after Civil Engineer has performed the survey, mapping and design.

# Cable Route Mapping and Excavation