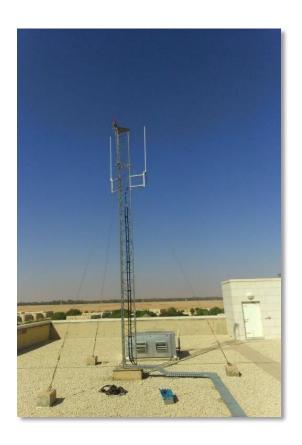

#### Telecom Projects

- Installation of ODU/Shelter
- Installation of 2G, 3G, and LTE RF Modules, Power Safe Batteries, Rectifier Power Specification, and Cable Connection
- Jumper Cable and ODU/Shelter Feeder Routing
- Outdoor Grounding Busbar Specification
- Grounding/Earthing for Green Field Sites
- Cable Connections, Cable Tray, Cable Ladder, Aircraft Warning Light
- MCB for ODU/Shelter and SCECO Wall Construction
- Outdoor Installation of MW, 900MHz, 1800MHz, and 2100MHz Antenna

# **Delivery of Services**

Installation of ODU/Shelter

- ODU/Shelter properly installed
- No nuts and bolts missing
- Installation of Roxtec properly fixed with silicon

#### Outdoor Installation of MW, 900MHz, 1800MHz and 2100MHz Antenna

- Sectors A, B, and C
- Antenna View, Grounding, and MW Installation