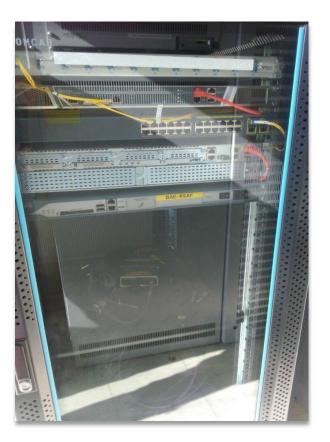

# **Delivery of Services**

Installation of ODU/Shelter

- ODU/Shelter properly installed
- No nuts and bolts missing
- Installation of Roxtec properly fixed with silicon

#### Installation of 2G, 3G, LTE RF Modules, Power Safe Batteries, Rectifier Power Specification, and Cable Connection

- 2G 900 MHz Configuration
- 3G 2100 MHz Configuration
- 4G 1800 MHz Configuration
- Cabinet installed properly according to layout
- Power and jumper cables labeled
- No nuts and bolts missing
- FB1 and FB2 labeled and installed by sequence of 12V to 48V
- Fuse Cable 2G 63Amp
- Fuse Cable 3G 63Amp
- Fuse Cable 4G 63Amp

#### ODU/Shelter Construction and Installation

- ODU/Shelter properly installed
- No nuts and bolts missing