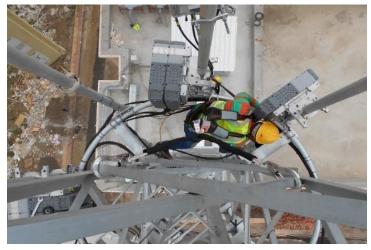

#### Jumper Cable and ODU/Shelter Feeder Routing

- Routing of jumper cables from outdoor unit, through cable gantry, through tower erection
- All installations according to standard quality parameters

#### Outdoor Installation of MW, 900MHz, 1800MHz and 2100MHz Antenna

- Sectors A, B, and C
- Antenna View, Grounding, and MW Installation