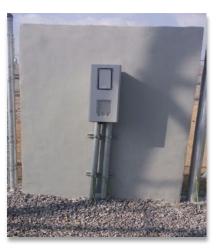

#### MCB ODU/Shelter and SCECO Wall Construction

- Units installed according to standards
- No nuts and bolts missing
- Weatherproof cover