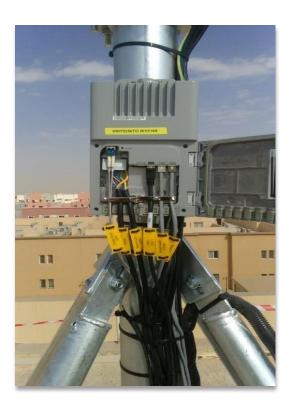

#### Cable Route

Grounding

#### Tower Installation, Cable Routing, and Labeling