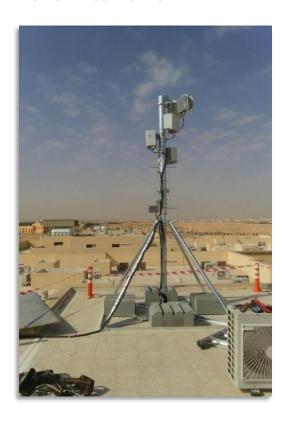

#### Telecom Projects

- Installation of ODU/Shelter
- Installation of 2G, 3G, and LTE RF Modules, Power Safe Batteries, Rectifier Power Specification, and Cable Connection
- Jumper Cable and ODU/Shelter Feeder Routing
- Outdoor Grounding Busbar Specification
- Grounding/Earthing for Green Field Sites
- Cable Connections, Cable Tray, Cable Ladder, Aircraft Warning Light
- MCB for ODU/Shelter and SCECO Wall Construction
- Outdoor Installation of MW, 900MHz, 1800MHz, and 2100MHz Antenna

#### Outdoor Installation of MW, 900MHz, 1800MHz and 2100MHz Antenna

- Sectors A, B, and C
- Antenna View, Grounding, and MW Installation