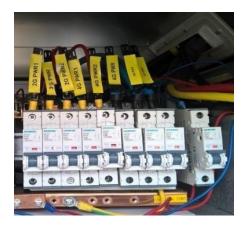

#### MCB ODU/Shelter and SCECO Wall Construction

- Units installed according to standards
- No nuts and bolts missing
- Weatherproof cover