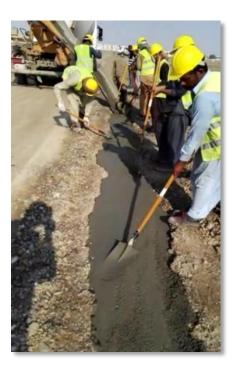

WORKS**



#### Site Excavation/Drilling

 Site Excavation/Drilling can commence only after Civil Engineer has performed the survey, mapping and design.





#### Lane Mix Concrete







Base Stage







# Column Stage





# Isolation Stage







# Backfill







# Painting Tower and Erection









# Ladder







#### ODU/Shelter Construction and Installation

- ODU/Shelter properly installed
- No nuts and bolts missing







# Security Chain Link Fence







# Rooftop Beam Layout







#### Rooftop Beam Connection Details

- All connection details installed according to approved civil drawing
- No nuts and bolts missing











# FIBER OPTICS CABLE INSTALLATION



# Cable Route Mapping and Excavation









# Cable Routing









# Pouring of Cement Over Cable Route











# Preparation for Concrete PavementSite









# Installation of Cable Cabinet









# Cable Routing for Cement Pavement Site









# Pouring of Cement Over Cable Route









#### Integration of Cable Cabinet in Routing and Cement Pouring









#### Asphalt Spreading and Compacting over Cable Route









# **TETRA PROJECTS (MISCO)**



#### Module Installation







#### Cable Route









Grounding







#### **Tower View**









# **SMALL CELL**



#### Tower Installation, Cable Routing, and Labeling









#### Tower Antenna View









#### **REFERANCES**

- Nokia 2G-3G-4G Zain Reload Project 370 site ABHA Region
- Nokia Civil Works Towers Installation 85 site
- Nokia Small Cell 17 site ( has just started )
- Nokia Carier Agregation Zain Reload Proje