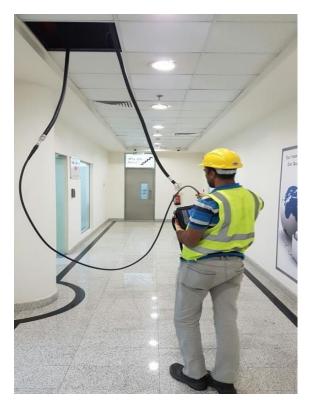

#### Cable Layout

- Layout of cable is preplanned to avoid clutter in workplace
- Tools and equipment are stored in one place to avoid slip/trip

#### Jumper Cable Routing

- Layout of cable is pre-planned to avoid clutter in workplace
- Tools and equipment are stored in one place to avoid slip/trip