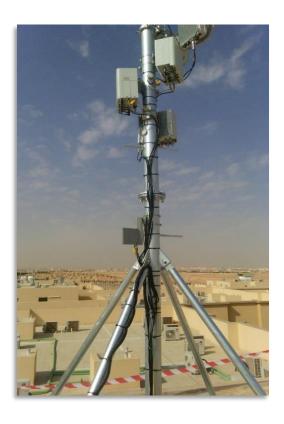

#### Jumper Cable and ODU/Shelter Feeder Routing

- Routing of jumper cables from outdoor unit, through cable gantry, through tower erection
- All installations according to standard quality parameters

#### Cable Connections, Cable Tray, Cable Ladder, and Aircraft WarningLight

- Aircraft warning lights properly installed and secured in tower
- No loose screws and no rupture to power cable