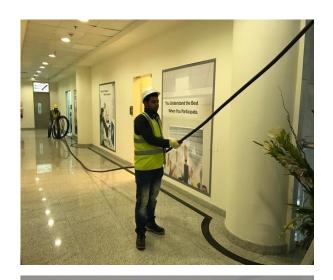

#### Cable Layout

- Layout of cable is preplanned to avoid clutter in workplace
- Tools and equipment are stored in one place to avoid slip/trip

#### Jumper Cable Routing

- Layout of cable is pre-planned to avoid clutter in workplace
- Tools and equipment are stored in one place to avoid slip/trip