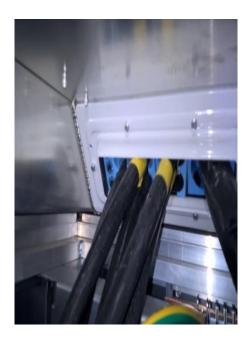

#### Jumper Cable and ODU/Shelter Feeder Routing

- Routing of jumper cables from outdoor unit, through cable gantry, through tower erection
- All installations according to standard quality parameters

#### Jumper Cable Routing

- Layout of cable is pre-planned to avoid clutter in workplace
- Tools and equipment are stored in one place to avoid slip/trip