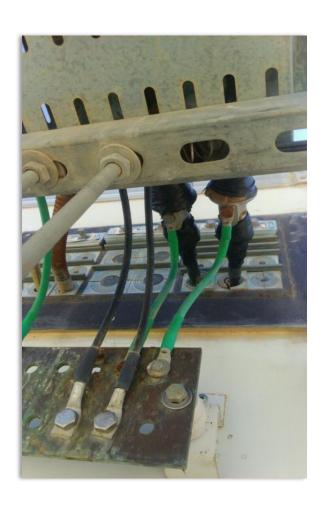

# Outdoor Grounding Busbar Specification

- Grounding cable connected to busbar with suitable cable legs
- Outdoor feeder grounding

# Grounding/Earthing for Green Field Sites