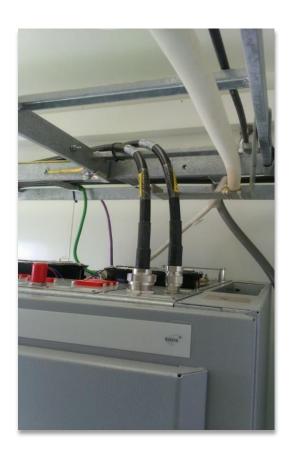

#### Jumper Cable and ODU/Shelter Feeder Routing

- Routing of jumper cables from outdoor unit, through cable gantry, through tower erection
- All installations according to standard quality parameters

# Outdoor Grounding Busbar Specification

- Grounding cable connected to busbar with suitable cable legs
- Outdoor feeder grounding