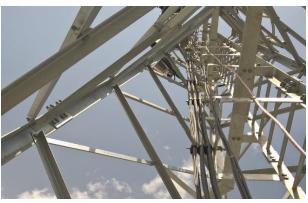

#### Outdoor Installation of MW, 900MHz, 1800MHz and 2100MHz Antenna

- Sectors A, B, and C
- Antenna View, Grounding, and MW Installation

#### **Tower View**