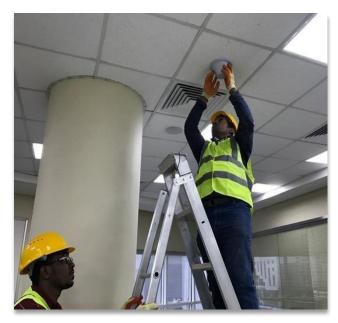

# **Delivery of Services**

Installation of ODU/Shelter

- ODU/Shelter properly installed
- No nuts and bolts missing
- Installation of Roxtec properly fixed with silicon

#### ODU/Shelter Construction and Installation

- ODU/Shelter properly installed
- No nuts and bolts missing