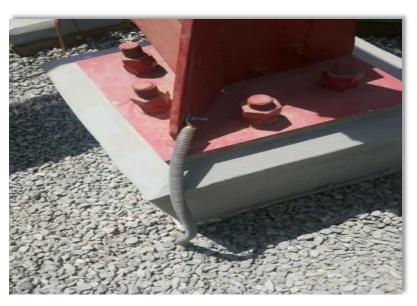

#### Rooftop Beam Connection Details

- All connection details installed according to approved civil drawing
- No nuts and bolts missing

#### Civil Works

- Lane Mix Concrete
- Base Stage
- Column Stage
- Painting Tower and Erection
- Tower Pedestal and Steel Beam Building Connection
- Civil Works Personnel Safety and Equipment