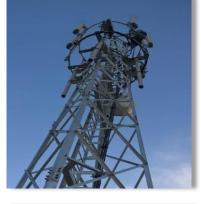

hrough cable gantry, through tower erection
- All installations according to standard quality parameters











# Outdoor Grounding Busbar Specification

- Grounding cable connected to busbar with suitable cable legs
- Outdoor feeder grounding







# Grounding/Earthing for Green Field Sites







#### Cable Connections, Cable Tray, Cable Ladder, and Aircraft WarningLight

- Aircraft warning lights properly installed and secured in tower
- No loose screws and no rupture to power cable











#### MCB ODU/Shelter and SCECO Wall Construction

- Units installed according to standards
- No nuts and bolts missing
- Weatherproof cover











#### Outdoor Installation of MW, 900MHz, 1800MHz and 2100MHz Antenna

- Sectors A, B, and C
- Antenna View, Grounding, and MW Installation













# **IBS (IN-BUILDING SOLUTIONS)**



#### Cable Layout

- Layout of cable is preplanned to avoid clutter in workplace
- Tools and equipment are stored in one place to avoid slip/trip







# Test Using Site Master









#### IBS Personnel Equipment and Safety

- IBS Personnel perform installation tasks using the standard required safety equipment
- Safety equipment are worn properly by IBS Personnel to for company and global safety regulations compliance







# **CIVIL WORKS**



#### Site Excavation/Drilling

 Site Excavation/Drilling can commence only after Civil Engineer has performed the survey, mapping and design.





#### Lane Mix Concrete







Base Stage







# Column Stage





# Isolation Stage







# Backfill







# Painting Tower and Erection









#