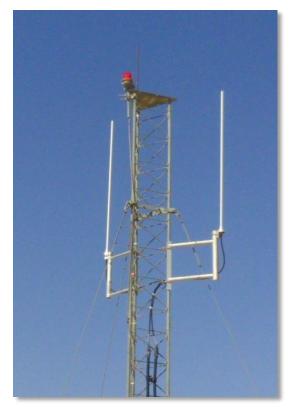

#### Outdoor Installation of MW, 900MHz, 1800MHz and 2100MHz Antenna

- Sectors A, B, and C
- Antenna View, Grounding, and MW Installation

#### Cable Connections, Cable Tray, Cable Ladder, and Aircraft WarningLight

- Aircraft warning lights properly installed and secured in tower
- No loose screws and no rupture to power cable