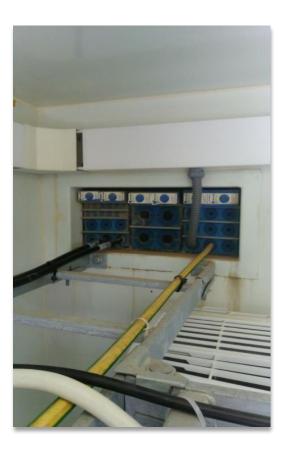

#### MCB ODU/Shelter and SCECO Wall Construction

- Units installed according to standards
- No nuts and bolts missing
- Weatherproof cover