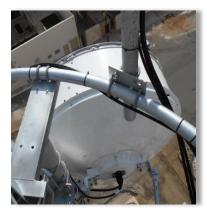

# Outdoor Grounding Busbar Specification

- Grounding cable connected to busbar with suitable cable legs
- Outdoor feeder grounding

#### Outdoor Installation of MW, 900MHz, 1800MHz and 2100MHz Antenna

- Sectors A, B, and C
- Antenna View, Grounding, and MW Installation