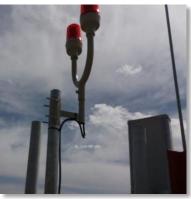

#### Cable Connections, Cable Tray, Cable Ladder, and Aircraft WarningLight

- Aircraft warning lights properly installed and secured in tower
- No loose screws and no rupture to power cable