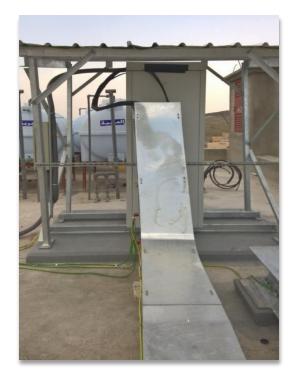

# **Delivery of Services**

Installation of ODU/Shelter

- ODU/Shelter properly installed
- No nuts and bolts missing
- Installation of Roxtec properly fixed with silicon

#### ODU/Shelter Construction and Installation

- ODU/Shelter properly installed
- No nuts and bolts missing