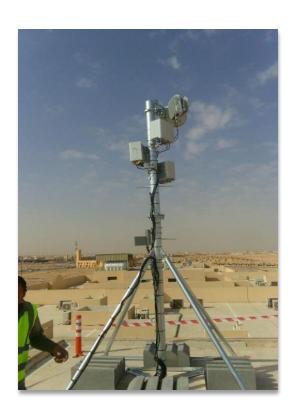

All connection details installed according to approved civil drawing
- No nuts and bolts missing











# FIBER OPTICS CABLE INSTALLATION



# Cable Route Mapping and Excavation









# Cable Routing









# Pouring of Cement Over Cable Route











# Preparation for Concrete PavementSite









# Installation of Cable Cabinet









# Cable Routing for Cement Pavement Site









# Pouring of Cement Over Cable Route









#### Integration of Cable Cabinet in Routing and Cement Pouring









#### Asphalt Spreading and Compacting over Cable Route









# **TETRA PROJECTS (MISCO)**



#### Module Installation







#### Cable Route









Grounding







#### **Tower View**









# **SMALL CELL**



#### Tower Installation, Cable Routing, and Labeling









#### Tower Antenna View









#### **REFERANCES**

- Nokia 2G-3G-4G Zain Reload Project 370 site ABHA Region
- Nokia Civil Works Towers Installation 85 site
- Nokia Small Cell 17 site ( has just started )
- Nokia Carier Agregation Zain Reload Project 160 site
- STC Fiber Jeddah OSP FTTX Project 550 villas
- ITEA FİBER FTTX Project TEBOOK AREA
- AL HABIB HOSBITAL IBS PROJECT RIYADH HUAWEI MSI
- BLUE TOWER AL KOBAR IBS PROJECT HUAWEI MSI
- NATIONAL GUARD IBS PROJECT HUAWEI MSI
- NOKIA MUZDALİFAH IBS PROJECT MAKKAH
- SMALL CELL PROJECT HUAWEİ MSI
- SMALL CELL PROJECT NOKIA
- NOKIA IBS



#### **REFERANCES**

- Nokia 2G-3G-4G Zain Reload Project 370 site ABHA Region
- Nokia Civil Works Towers Installation 85 site
- Nokia Small Cell 17 site ( has just started )
- Nokia Carrier Aggregat