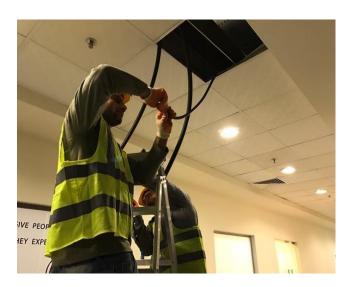

#### IBS Personnel Equipment and Safety

- IBS Personnel perform installation tasks using the standard required safety equipment
- Safety equipment are worn properly by IBS Personnel to for company and global safety regulations compliance

#### IBS Personnel Equipment and Safety