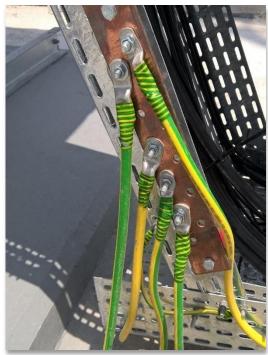

# Outdoor Grounding Busbar Specification

- Grounding cable connected to busbar with suitable cable legs
- Outdoor feeder grounding

# Grounding/Earthing for Green Field Sites