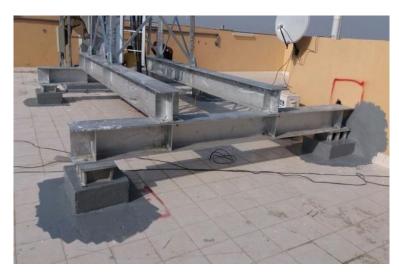

# Rooftop Beam Layout

#### Rooftop Beam Connection Details

- All connection details installed according to approved civil drawing
- No nuts and bolts missing