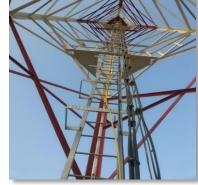

ut
- Power and jumper cables labeled
- No nuts and bolts missing
- FB1 and FB2 labeled and installed by sequence of 12V to 48V
- Fuse Cable 2G 63Amp
- Fuse Cable 3G 63Amp
- Fuse Cable 4G 63Amp











#### Jumper Cable and ODU/Shelter Feeder Routing

- Routing of jumper cables from outdoor unit, through cable gantry, through tower erection
- All installations according to standard quality parameters











# Outdoor Grounding Busbar Specification

- Grounding cable connected to busbar with suitable cable legs
- Outdoor feeder grounding







# Grounding/Earthing for Green Field Sites







#### Cable Connections, Cable Tray, Cable Ladder, and Aircraft WarningLight

- Aircraft warning lights properly installed and secured in tower
- No loose screws and no rupture to power cable











#### MCB ODU/Shelter and SCECO Wall Construction

- Units installed according to standards
- No nuts and bolts missing
- Weatherproof cover











#### Outdoor Installation of MW, 900MHz, 1800MHz and 2100MHz Antenna

- Sectors A, B, and C
- Antenna View, Grounding, and MW Installation













# **IBS (IN-BUILDING SOLUTIONS)**



#### Cable Layout

- Layout of cable is preplanned to avoid clutter in workplace
- Tools and equipment are stored in one place to avoid slip/trip







# Test Using Site Master









#### IBS Personnel Equipment and Safety

- IBS Personnel perform installation tasks using the standard required safety equipment
- Safety equipment are worn properly by IBS Personnel to for company and global safety regulations compliance







# **CIVIL WORKS**