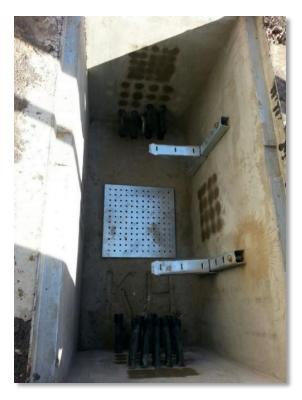

# Outdoor Grounding Busbar Specification

- Grounding cable connected to busbar with suitable cable legs
- Outdoor feeder grounding

# Grounding/Earthing for Green Field Sites