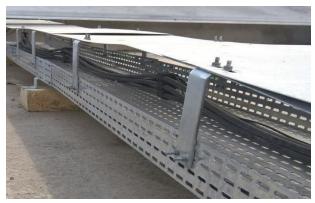

#### Cable Connections, Cable Tray, Cable Ladder, and Aircraft WarningLight

- Aircraft warning lights properly installed and secured in tower
- No loose screws and no rupture to power cable