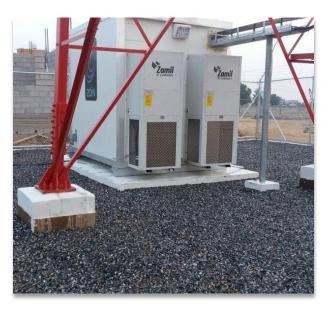

#### MCB ODU/Shelter and SCECO Wall Construction

- Units installed according to standards
- No nuts and bolts missing
- Weatherproof cover