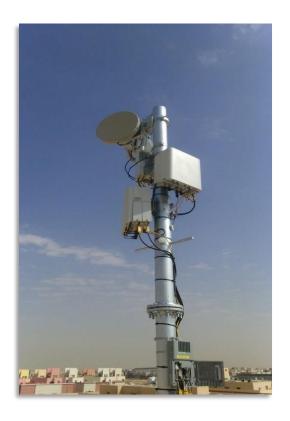

#### Outdoor Installation of MW, 900MHz, 1800MHz and 2100MHz Antenna

- Sectors A, B, and C
- Antenna View, Grounding, and MW Installation

#### **Tower View**