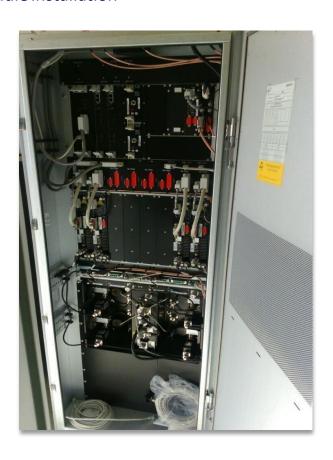

# Installation of Cable Cabinet

#### Integration of Cable Cabinet in Routing and Cement Pouring