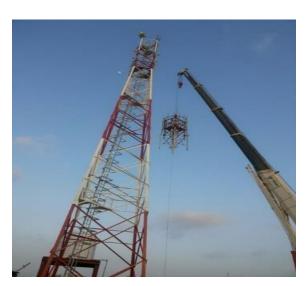

#### Telecom Projects

- Installation of ODU/Shelter
- Installation of 2G, 3G, and LTE RF Modules, Power Safe Batteries, Rectifier Power Specification, and Cable Connection
- Jumper Cable and ODU/Shelter Feeder Routing
- Outdoor Grounding Busbar Specification
- Grounding/Earthing for Green Field Sites
- Cable Connections, Cable Tray, Cable Ladder, Aircraft Warning Light
- MCB for ODU/Shelter and SCECO Wall Construction
- Outdoor Installation of MW, 900MHz, 1800MHz, and 2100MHz Antenna

# Painting Tower and Erection

# Ladder