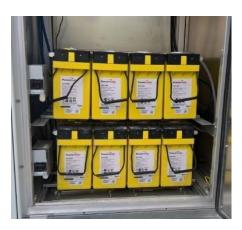

#### Installation of 2G, 3G, LTE RF Modules, Power Safe Batteries, Rectifier Power Specification, and Cable Connection

- 2G 900 MHz Configuration
- 3G 2100 MHz Configuration
- 4G 1800 MHz Configuration
- Cabinet installed properly according to layout
- Power and jumper cables labeled
- No nuts and bolts missing
- FB1 and FB2 labeled and installed by sequence of 12V to 48V
- Fuse Cable 2G 63Amp
- Fuse Cable 3G 63Amp
- Fuse Cable 4G 63Amp

#### Power Safe Batteries Installed According to Standards

- Power Safe batteries installed by Telecom personnel
- Telecom personnel uses proper personal protective equipment (PPE) and proper installation procedures to ensure safety
- FB1 and FB2 labeled, installed by sequence of 12V to 48V