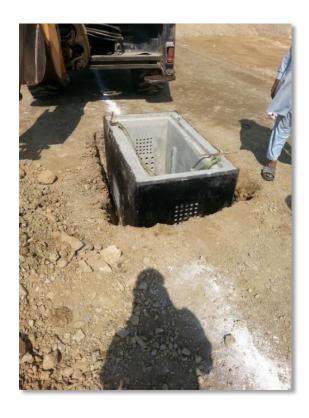

#### Site Excavation/Drilling

 Site Excavation/Drilling can commence only after Civil Engineer has performed the survey, mapping and design.