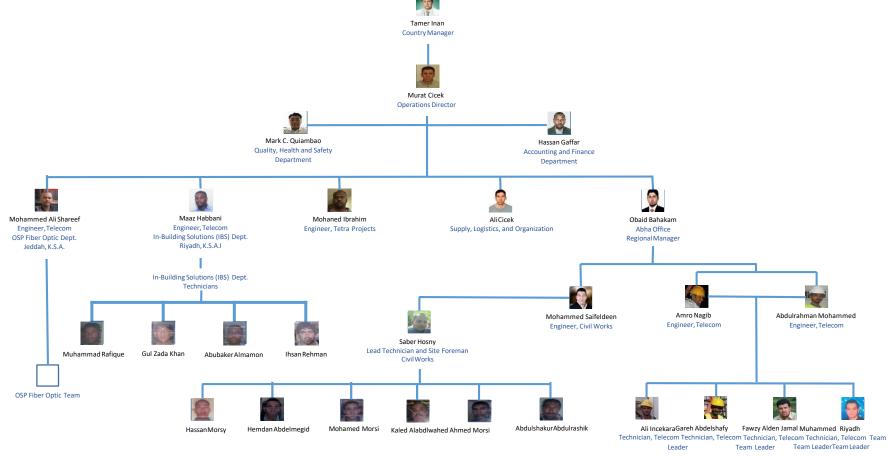

# SERBAN Al-Arab LLC ORGANIZATIONAL STRUCTURE

#### Serban Al-Arab LLC Riyadh, K.S.A. ORGANIZATIONAL CHART