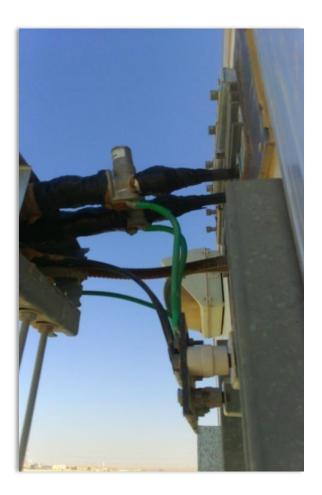

#### Jumper Cable and ODU/Shelter Feeder Routing

- Routing of jumper cables from outdoor unit, through cable gantry, through tower erection
- All installations according to standard quality parameters

#### Outdoor Installation of MW, 900MHz, 1800MHz and 2100MHz Antenna

- Sectors A, B, and C
- Antenna View, Grounding, and MW Installation