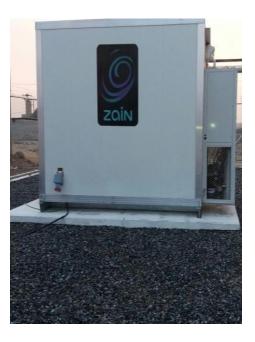

# **Delivery of Services**

Installation of ODU/Shelter

- ODU/Shelter properly installed
- No nuts and bolts missing
- Installation of Roxtec properly fixed with silicon

#### ODU/Shelter Construction and Installation

- ODU/Shelter properly installed
- No nuts and bolts missing