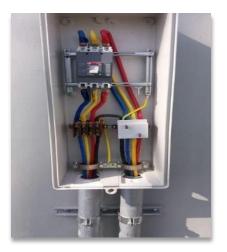

# Outdoor Grounding Busbar Specification

- Grounding cable connected to busbar with suitable cable legs
- Outdoor feeder grounding

# Grounding/Earthing for Green Field Sites