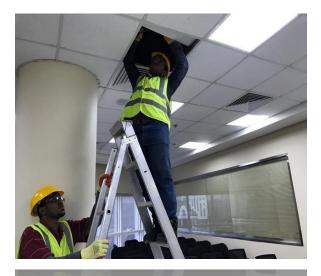

#### Jumper Cable Routing

- Layout of cable is pre-planned to avoid clutter in workplace
- Tools and equipment are stored in one place to avoid slip/trip

#### Test Using Site Master