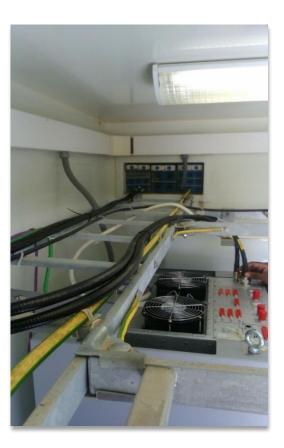

#### Cable Connections, Cable Tray, Cable Ladder, and Aircraft WarningLight

- Aircraft warning lights properly installed and secured in tower
- No loose screws and no rupture to power cable

#### MCB ODU/Shelter and SCECO Wall Construction

- Units installed according to standards
- No nuts and bolts missing
- Weatherproof cover