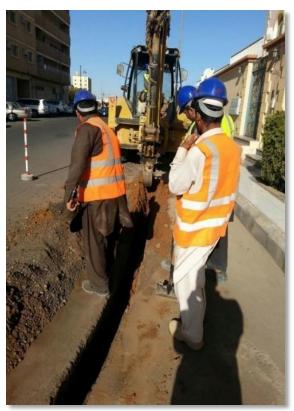

#### Site Excavation/Drilling

 Site Excavation/Drilling can commence only after Civil Engineer has performed the survey, mapping and design.

# Cable Route Mapping and Excavation