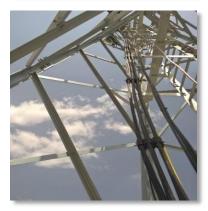

#### Outdoor Installation of MW, 900MHz, 1800MHz and 2100MHz Antenna

- Sectors A, B, and C
- Antenna View, Grounding, and MW Installation